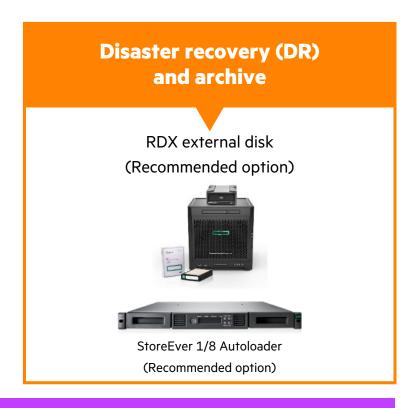

### File and Backup

Central data repository and backup

## **HPE SMALL BUSINESS SOLUTIONS FOR FILE AND BACKUP**

Protect and share files with a central repository and on-premises backup

Hybrid Cloud ready: Microsoft® Azure® and partner cloud services

Configured, tested, and validated with HPE Foundation Care support