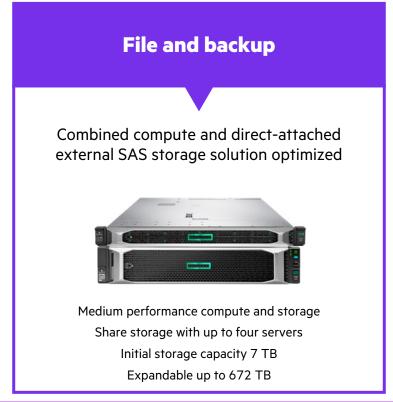

### File and Backup

Central data repository and backup

## **HPE SMALL BUSINESS SOLUTIONS FOR FILE AND BACKUP**

Protect and share files with a central repository and on-premises backup

Hybrid Cloud ready: Microsoft® Azure® and partner cloud services

Configured, tested, and validated with HPE Foundation Care support