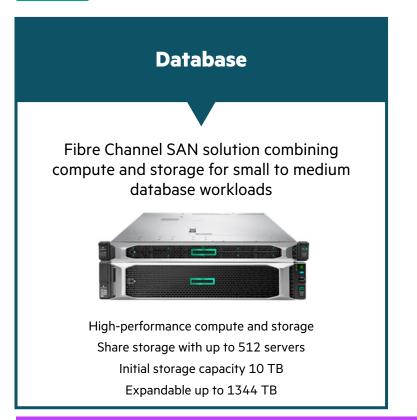

#### **Database**

On-premises data storage and analysis

#### Control and secure data

- Keep data on-premises
- Enable high-speed/-volume data capture
- Analyze data on-premises or in the cloud
- Hybrid Cloud ready